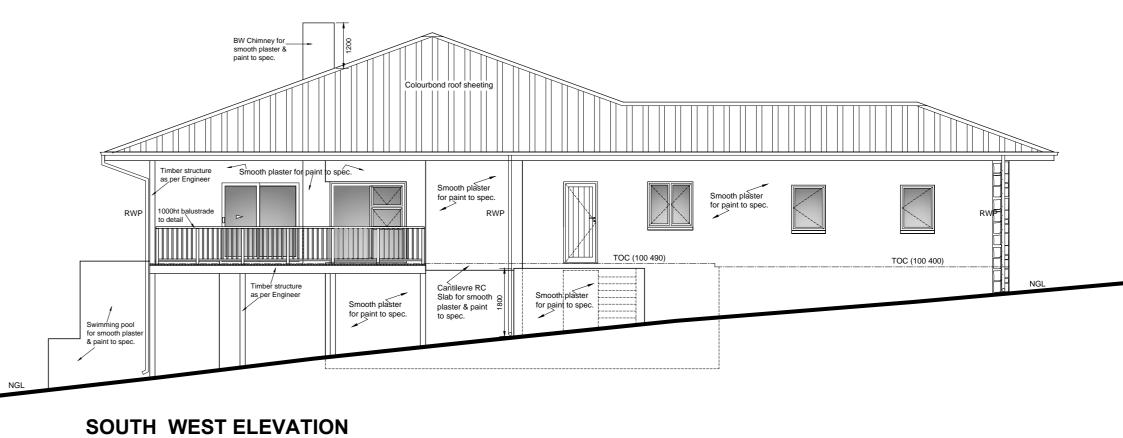

## **SOUTH EAST ELEVATION**

1:100



### **NORTH WEST ELEVATION**

1:100



### **NORTH EAST ELEVATION**

1:100



1:100

### **NOTES**

THIS DRAWING IS COPYRIGHT.

CONTRACTOR TO VERIFY ALL DIMENSIONS ON SITE BEFORE COMMENCING WORK. USE FIGURED DIMENSIONS IN PREFERENCE TO SCALING.

ALL WORK TO COMPLY WITH NATIONAL BUILDING REG'S AND LOCAL AUTHORITY REQUIREMENTS.

ALL DIMENSIONS ARE IN mm.

ALL REINFORCED CONCRETE WORK TO ENG.SPEC.

ALL DIMENSIONS TO BE CHECKED ON SITE PRIOR TO COMMENCEMENT OF ANY WORK

**NEW HOUSE** 

**FOR APPROVAL** 

R VAN DER MERWE SACAP NO. D2400

PTN 42 OF THE FARM ABEK NO 6-JU

HAZYVIEW **MPUMALANGA** 

# **ELEVATIONS**

SCALE 1:100

DATE: 16 DECEMBER 2013

DRG. NO. 3.1