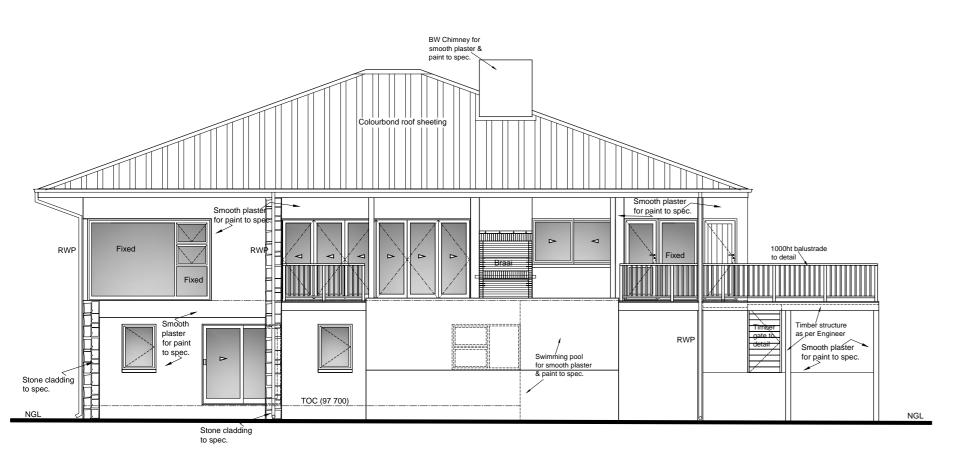

## **SOUTH EAST ELEVATION**

1:100



### **NORTH WEST ELEVATION**

1:100



### **NORTH EAST ELEVATION**

1:100



1:100

### **NOTES**

THIS DRAWING IS COPYRIGHT.

CONTRACTOR TO VERIFY ALL DIMENSIONS ON SITE BEFORE COMMENCING WORK. USE FIGURED DIMENSIONS IN PREFERENCE TO SCALING.

ALL WORK TO COMPLY WITH NATIONAL BUILDING REG'S AND LOCAL AUTHORITY REQUIREMENTS.

ALL DIMENSIONS ARE IN mm.

ALL REINFORCED CONCRETE WORK TO ENG.SPEC.

ALL DIMENSIONS TO BE CHECKED ON SITE PRIOR TO COMMENCEMENT OF ANY WORK

**NEW HOUSE** 

**FOR APPROVAL** 

R VAN DER MERWE SACAP NO. D2400

PTN 42 OF THE FARM ABEK NO 6-JU

HAZYVIEW **MPUMALANGA** 

# **ELEVATIONS**

SCALE 1:100

DATE: 16 DECEMBER 2013

DRG. NO. 3.1