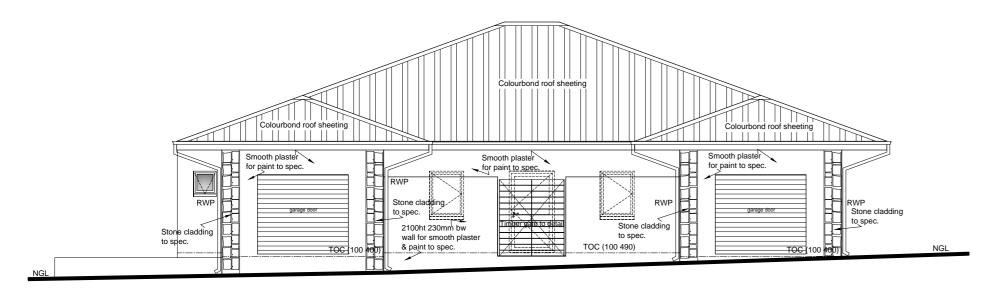

## **SOUTH EAST ELEVATION**

1:100



### **NORTH WEST ELEVATION**

1:100



### **NORTH EAST ELEVATION**

1:100



1:100

### **NOTES**

THIS DRAWING IS COPYRIGHT.

CONTRACTOR TO VERIFY ALL DIMENSIONS ON SITE BEFORE COMMENCING WORK. USE FIGURED DIMENSIONS IN PREFERENCE TO SCALING.

ALL WORK TO COMPLY WITH NATIONAL BUILDING REG'S AND LOCAL AUTHORITY REQUIREMENTS.

ALL DIMENSIONS ARE IN mm.

ALL REINFORCED CONCRETE WORK TO ENG.SPEC.

ALL DIMENSIONS TO BE CHECKED ON SITE PRIOR TO COMMENCEMENT OF ANY WORK

**NEW HOUSE** 

**FOR APPROVAL** 

R VAN DER MERWE SACAP NO. D2400

PTN 42 OF THE FARM ABEK NO 6-JU

HAZYVIEW **MPUMALANGA** 

# **ELEVATIONS**

SCALE 1:100

DATE: 16 DECEMBER 2013

DRG. NO. 3.1