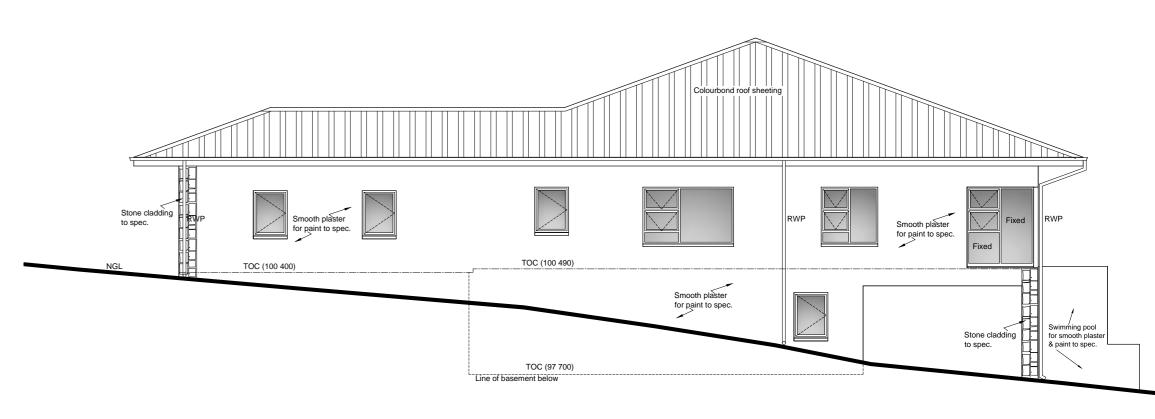

## **SOUTH EAST ELEVATION**

1:100



### **NORTH WEST ELEVATION**

1:100



### **NORTH EAST ELEVATION**

1:100



1:100

### **NOTES**

THIS DRAWING IS COPYRIGHT.

CONTRACTOR TO VERIFY ALL DIMENSIONS ON SITE BEFORE COMMENCING WORK. USE FIGURED DIMENSIONS IN PREFERENCE TO SCALING.

ALL WORK TO COMPLY WITH NATIONAL BUILDING REG'S AND LOCAL AUTHORITY REQUIREMENTS.

ALL DIMENSIONS ARE IN mm.

ALL REINFORCED CONCRETE WORK TO ENG.SPEC.

ALL DIMENSIONS TO BE CHECKED ON SITE PRIOR TO COMMENCEMENT OF ANY WORK

**NEW HOUSE** 

**FOR APPROVAL** 

R VAN DER MERWE SACAP NO. D2400

PTN 42 OF THE FARM ABEK NO 6-JU

HAZYVIEW **MPUMALANGA** 

# **ELEVATIONS**

SCALE 1:100

DATE: 16 DECEMBER 2013

DRG. NO. 3.1